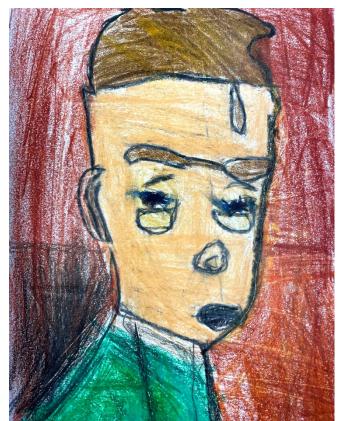

Unfortunately, illness plagued a few performers but we had a fantastic array of talents on display nonetheless.

Luke on trombone, with a rendition of 'Jupiter' from The Planets Suite, a Vivaldi violin duet with Jemima and Miss Boyle, vocal contributions from Mia, Sophia and Jesse, as well as a wide ranging selection of piano pieces from Sam, Samara, Eric, Sonny, Edwin and Mia.

Thank you to all the students who performed, and parents, family, friends and staff who came to give their support. There will be a chance to hear these pieces again in the *Christmas Concert* on 13<sup>th</sup> December, and we look forward to hearing students from Years 6-9 perform in the *Lower School Chamber Concert* on Tuesday 7<sup>th</sup> February 2023!

Mr Hill

























































































# Art































### Year 10/11 Girls Football House Tournament

Well done to all those who participated in the Girls football house tournament this week. Years 9, 10 and 11 came together to battle it out for their respective houses. The players were organised into their houses and the tournament began, using a round-robin format. Each house was to play each other once in 5-minute games, with the winning house accumulating the most points and goals from their three matches.

#### Game 1: Cavendish 1, Devonshire 2

**Bella** got the game off to a bang with the first goal and **Lana** sealed the deal to make it 2 for Devonshire. **Maryam** claimed the only goal for Cavendish, but it was a very close game.

#### Game 2: Langham 2