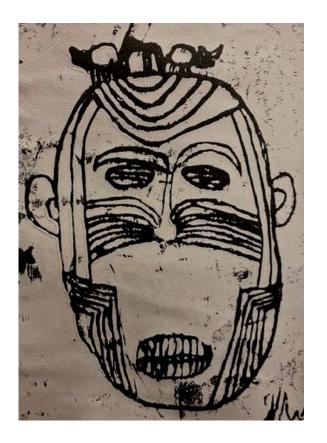

c array of talents on display nonetheless.

Luke on trombone, with a rendition of 'Jupiter' from The Planets Suite, a Vivaldi violin duet with Jemima and Miss Boyle, vocal contributions from Mia, Sophia and Jesse, as well as a wide ranging selection of piano pieces from Sam, Samara, Eric, Sonny, Edwin and Mia.

Thank you to all the students who performed, and parents, family, friends and staff who came to give their support. There will be a chance to hear these pieces again in the *Christmas Concert* on 13<sup>th</sup> December, and we look forward to hearing students from Years 6-9 perform in the *Lower School Chamber Concert* on Tuesday 7<sup>th</sup> February 2023!

Mr Hill

























































































# Art































### Year 10/11 Girls Football House Tournament

Well done to all those who participated in the Girls football house tournament this week. Years 9, 10 and 11 came together to battle it out for their respective houses. The players were organised into their houses and the tournament began, using a round-robin format. Each house was to play each other once in 5-minute games, with the winning house accumulating the most points and goals from their three matches.

#### Game 1: Cavendish 1, Devonshire 2

**Bella** got the game off to a bang with the first goal and **Lana** sealed the deal to make it 2 for Devonshire. **Maryam** claimed the only goal for Cavendish, but it was a very close game.

#### Game 2: Langham 2, Wigmore 4

This game was a high scoring one full of anticipation.