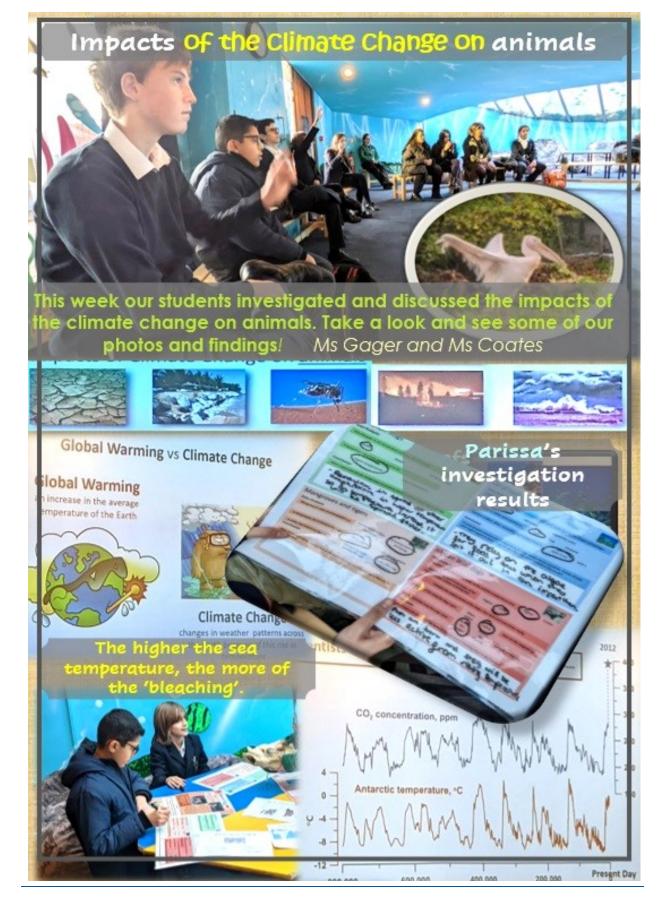

#### Academic Year 2022/2023

#### Autumn Term 2022

| Staff Inset (closed to students) | Wednesday 31 August - Thursday 1 September 2022 |
|----------------------------------|-------------------------------------------------|
| Induction (new students)         | Friday 2 September 2022                         |
| Term Starts                      | Monday 5 September 2022                         |
| Half term                        | Monday 17 October – Friday 28 October 2022      |
| End of term                      | Friday 16 December 2022                         |
| Christmas holiday                | Monday 19 December 2022 - Friday 6 January 2023 |

#### Spring Term 2023

| Staff Inset (closed to students) | Monday 9 January 2023                        |
|----------------------------------|----------------------------------------------|
| Term Starts                      | Tuesday 10 January 2023                      |
| Half term                        | Monday 13 February – Friday 17 February 2023 |
| End of Term                      | Friday 31 March 2023                         |
| Easter holiday                   | Monday 3 April - Friday 21 April 2023        |