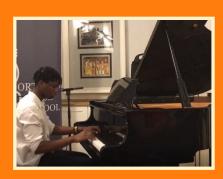

# UPPER SCHOOL CHAMBER CONCERT

THURSDAY 24TH NOVEMBER

PPS HALL

Our first Chamber concert of the year showcased our Key Stage 4 students in Years 10 and 11, with both those who do and do not study GCSE Music. Unfortunately, illness plagued a few performers but we had a fantastic array of talents on display nonetheless.

Luke on trombone, with a rendition of 'Jupiter' from The Planets Suite, a Vivaldi violin duet with Jemima and Miss Boyle, vocal contributions from Mia, Sophia and Jesse, as well as a wide ranging selection of piano pieces from Sam, Samara, Eric, Sonny, Edwin and Mia.

Thank you to all the students who performed, and parents, family, friends and staff who came to give their support. There will be a chance to hear these pieces again in the *Christmas Concert* on 13<sup>th</sup> December, and we look forward to hearing students from Years 6-9 perform in the *Lower School Chamber Concert* on Tuesday 7<sup>th</sup> February 2023!