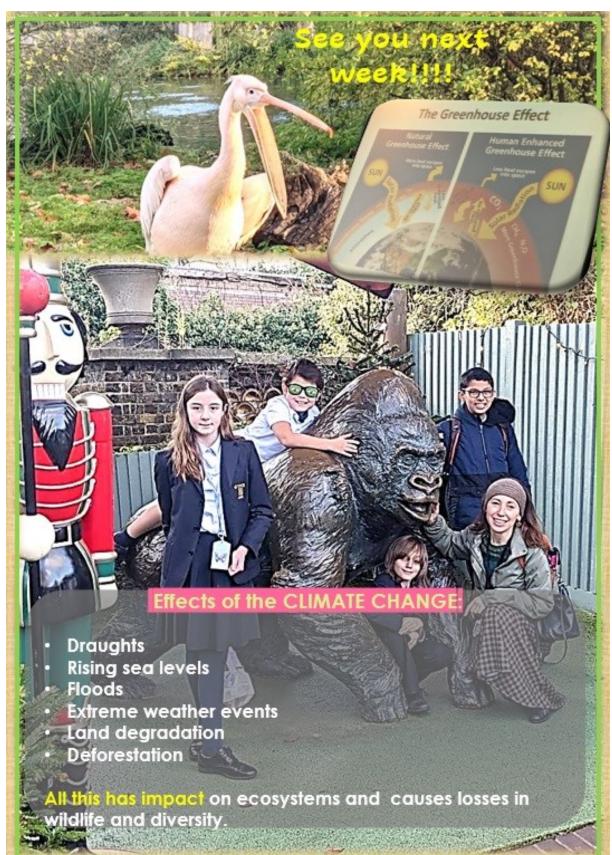

#### Academic Year 2022/2023

#### Autumn Term 2022

| Staff Inset (closed to students) | Wednesday 31 August - Thursday 1 September 2022 |
|----------------------------------|-------------------------------------------------|
| Induction (new students)         | Friday 2 September 2022                         |
| Term Starts                      | Monday 5 September 2022                         |
| Half term                        | Monday 17 October – Friday 28 October 2022      |
| End of term                      | Friday 16 December 2022                         |
| Christmas holiday                | Monday 19 December 2022 - Friday 6 January 2023 |

#### Spring Term 2023

| Staff Inset (closed to students) | Monday 9 January 2023                        |
|----------------------------------|----------------------------------------------|
| Term Starts                      | Tuesday 10 January 2023                      |
| Half term                        | Monday 13 February – Friday 17 February 2023 |
| End of Term                      | Friday 31 March 2023                         |
| Easter holiday                   | Monday 3 April - Friday 21 April 2023        |