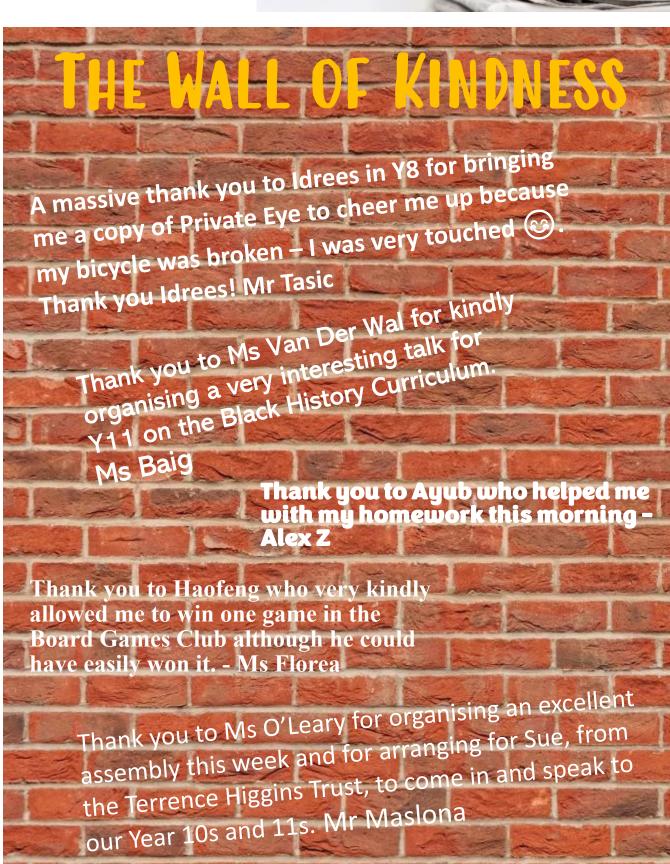

# Do Good December 2022

This month, I would like to share with you the last calendar of this year and the focus is on spreading kindness and cheer. Helping someone reduces stress, improves our emotional well-being and even benefits our physical health. Doing something nice for someone doesn't cost a lot of time or money- it's the small things in life that can make a big difference.

Let someone know how much

you appreciate them and why

ACTION FOR HAPPINESS

**Happier** · **Kinder** · **Together** 

use less energy

Many thanks for your ongoing support.

Ms Florea