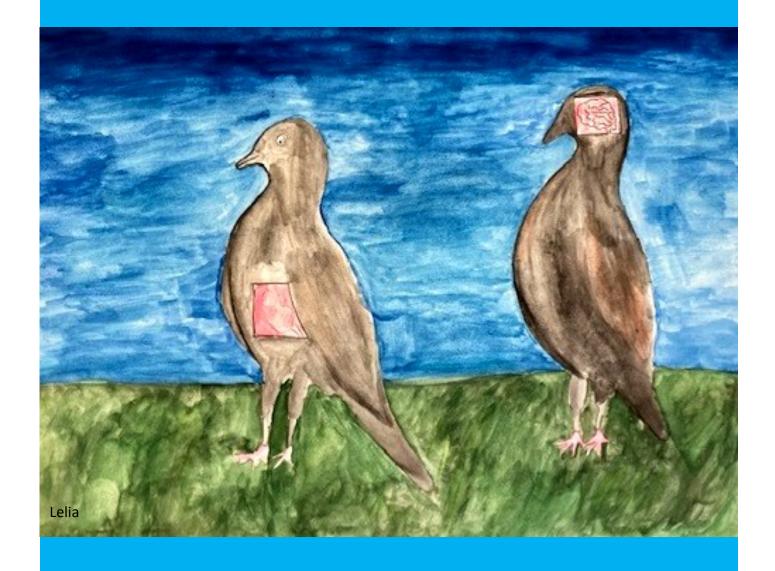

we had a fantastic array of talents on display nonetheless.

Luke on trombone, with a rendition of 'Jupiter' from The Planets Suite, a Vivaldi violin duet with Jemima and Miss Boyle, vocal contributions from Mia, Sophia and Jesse, as well as a wide ranging selection of piano pieces from Sam, Samara, Eric, Sonny, Edwin and Mia.

Thank you to all the students who performed, and parents, family, friends and staff who came to give their support. There will be a chance to hear these pieces again in the *Christmas Concert* on 13<sup>th</sup> December, and we look forward to hearing students from Years 6-9 perform in the *Lower School Chamber Concert* on Tuesday 7<sup>th</sup> February 2023!

Mr Hill

























































































# Art































### Year 10/11 Girls Football House Tournament

Well done to all those who participated in the Girls football house tournament this week. Years 9, 10 and 11 came together to battle it out for their respective houses. The players were organised into their houses and the tournament began, using a round-robin format. Each house was to play each other once in 5-minute games, with the winning house accumulating the most points and goals from their three matches.

#### Game 1: Cavendish 1, Devonshire 2

**Bella** got the game off to a bang with the first goal and **Lana** sealed the deal to make it 2 for Devonshire. **Maryam** claimed the only goal for Cavendish, but it was a very close game.

#### Game 2: Langham 2, Wigmore 4

This game was a high scoring one full