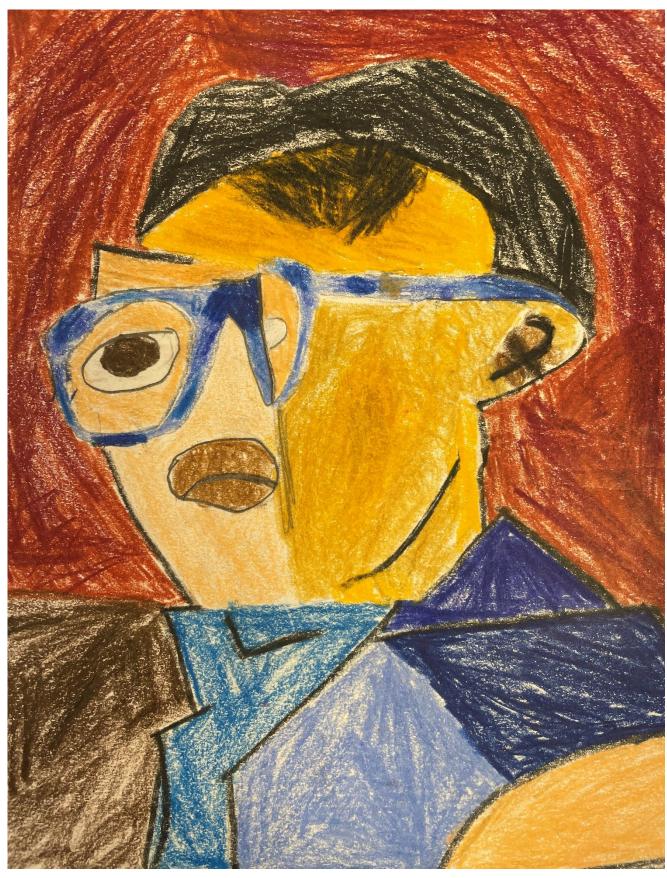

ately, illness plagued a few performers but we had a fantastic array of talents on display nonetheless.

Luke on trombone, with a rendition of 'Jupiter' from The Planets Suite, a Vivaldi violin duet with Jemima and Miss Boyle, vocal contributions from Mia, Sophia and Jesse, as well as a wide ranging selection of piano pieces from Sam, Samara, Eric, Sonny, Edwin and Mia.

Thank you to all the students who performed, and parents, family, friends and staff who came to give their support. There will be a chance to hear these pieces again in the *Christmas Concert* on 13<sup>th</sup> December, and we look forward to hearing students from Years 6-9 perform in the *Lower School Chamber Concert* on Tuesday 7<sup>th</sup> February 2023!

Mr Hill

























































































# Art































### Year 10/11 Girls Football House Tournament

Well done to all those who participated in the Girls football house tournament this week. Years 9, 10 and 11 came together to battle it out for their respective houses. The players were organised into their houses and the tournament began, using a round-robin format. Each house was to play each other once in 5-minute games, with the winning house accumulating the most points and goals from their three matches.

#### Game 1: Cavendish 1, Devonshire 2

**Bella** got the game off to a bang with the first goal and **Lana** sealed the deal to make it 2 for Devonshire. **Maryam** claimed the only goal for Cavendish, but it was a very close game.

#### Game 2: Langham 2, Wigmor