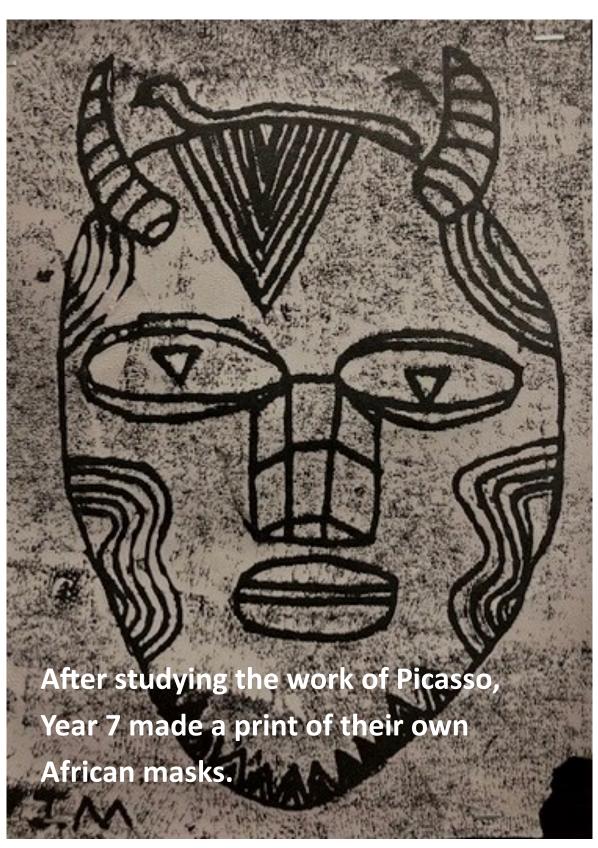

ntastic array of talents on display nonetheless.

Luke on trombone, with a rendition of 'Jupiter' from The Planets Suite, a Vivaldi violin duet with Jemima and Miss Boyle, vocal contributions from Mia, Sophia and Jesse, as well as a wide ranging selection of piano pieces from Sam, Samara, Eric, Sonny, Edwin and Mia.

Thank you to all the students who performed, and parents, family, friends and staff who came to give their support. There will be a chance to hear these pieces again in the *Christmas Concert* on 13<sup>th</sup> December, and we look forward to hearing students from Years 6-9 perform in the *Lower School Chamber Concert* on Tuesday 7<sup>th</sup> February 2023!

Mr Hill

























































































# Art































### Year 10/11 Girls Football House Tournament

Well done to all those who participated in the Girls football house tournament this week. Years 9, 10 and 11 came together to battle it out for their respective houses. The players were organised into their houses and the tournament began, using a round-robin format. Each house was to play each other once in 5-minute games, with the winning house accumulating the most points and goals from their three matches.

#### Game 1: Cavendish 1, Devonshire 2

**Bella** got the game off to a bang with the first goal and **Lana** sealed the deal to make it 2 for Devonshire. **Maryam** claimed the only goal for Cavendish, but it was a very close game.

#### Game 2: Langham 2, Wigmore 4

This game was a high scoring one full of anticipat