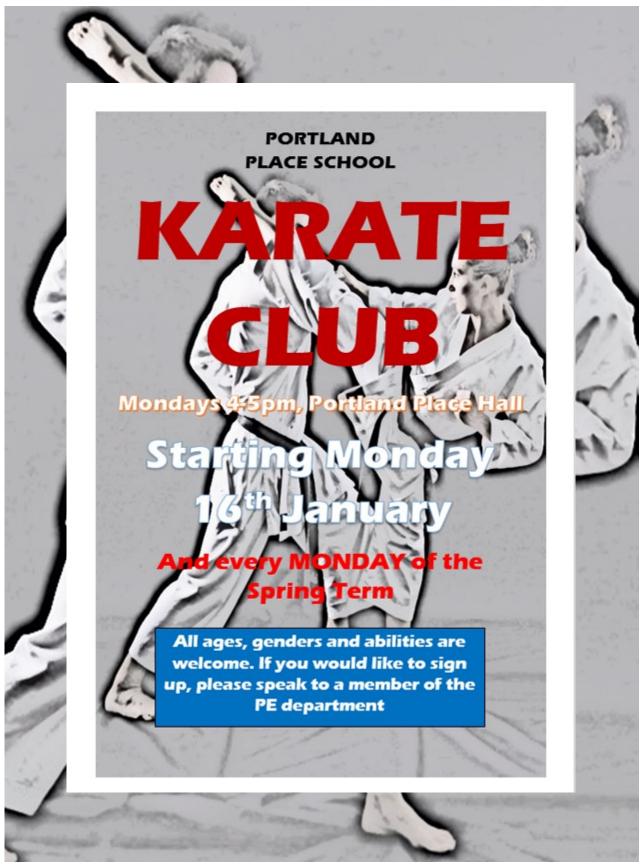

### Thursdays 3.50-5.15pm

6-week block from:

Thursday 1<sup>st</sup> December to Thursday 26<sup>th</sup> January

Venue: Church Street Community

Leisure Centre

Boys and girls of all ages and abilities are welcome to attend.

If you want to sign-up speak to a member of the PE team!

Monday 5<sup>th</sup> Dec: Year 8 & 9 Boys' football vs Maida Vale, Regent's Park, 2.00pm, return 3.45pm

Year 8 & 9 Girls' netball vs Maida Vale, Regent's Park, 2.00pm, return 3.45pm