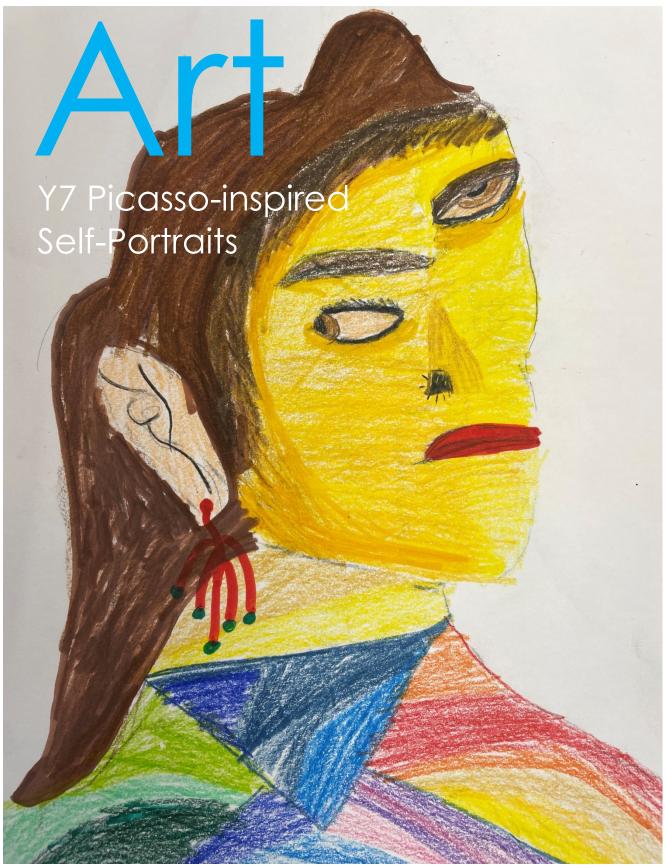

SE Music. Unfortunately, illness plagued a few performers but we had a fantastic array of talents on display nonetheless.

Luke on trombone, with a rendition of 'Jupiter' from The Planets Suite, a Vivaldi violin duet with Jemima and Miss Boyle, vocal contributions from Mia, Sophia and Jesse, as well as a wide ranging selection of piano pieces from Sam, Samara, Eric, Sonny, Edwin and Mia.

Thank you to all the students who performed, and parents, family, friends and staff who came to give their support. There will be a chance to hear these pieces again in the *Christmas Concert* on 13<sup>th</sup> December, and we look forward to hearing students from Years 6-9 perform in the *Lower School Chamber Concert* on Tuesday 7<sup>th</sup> February 2023!

Mr Hill

























































































# Art































### Year 10/11 Girls Football House Tournament

Well done to all those who participated in the Girls football house tournament this week. Years 9, 10 and 11 came together to battle it out for their respective houses. The players were organised into their houses and the tournament began, using a round-robin format. Each house was to play each other once in 5-minute games, with the winning house accumulating the most points and goals from their three matches.

#### Game 1: Cavendish 1, Devonshire 2

**Bella** got the game off to a bang with the first goal and **Lana** sealed the deal to make it 2 for Devonshire. **Maryam** claimed the only goal for Cavendish, but it was a very close game.

#### Game 2: