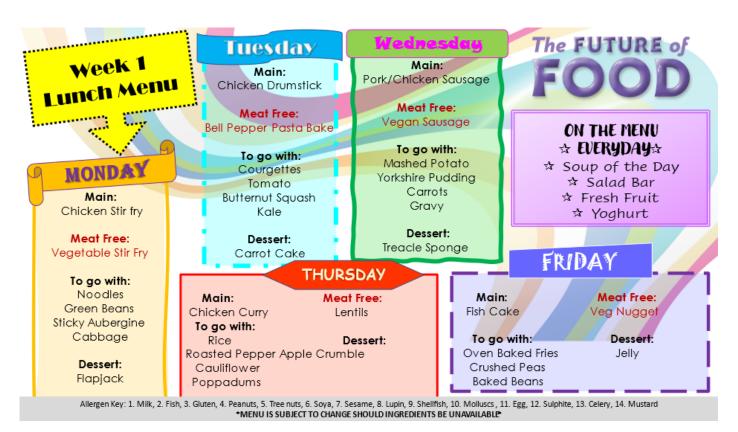

## Lunch Menu

w/c 5th December 2022



Gluten-free options available each day





# DATES FOR THE DIARY 2022

THURS 08 DEC - CHRISTMAS CAROL SERVICE @ ST MARYLEBONE PARISH CHURCH (11.15AM-12.15PM)

TUES 13 DEC - CHRISTMAS CONCERT @ REGENT HALL (6.30PM-9.00PM)

FRI 16 DEC - END OF TERM











PLEASE JOIN US FOR OUR

### CHRISTMAS CAROL SERVICE

THURS 8TH DECEMBER 2022 11.15AM-12.15PM

> St Marylebone Parish Church 17 Marylebone Road NW1 5LT

Refreshments and mince pies will follow at Portland Place School, 56-58 Portland Place, W1B 1NJ

No need to RSVP. Please arrive 10 minutes early to be seated





### PORTLAND PLACE SCHOOL

# Music Department

presents

## Christmas Concert 2022

rnesday 13th December 6.30pm Regent Hall





# Do Good December 2022

This month, I would like to share with you the last calendar of this