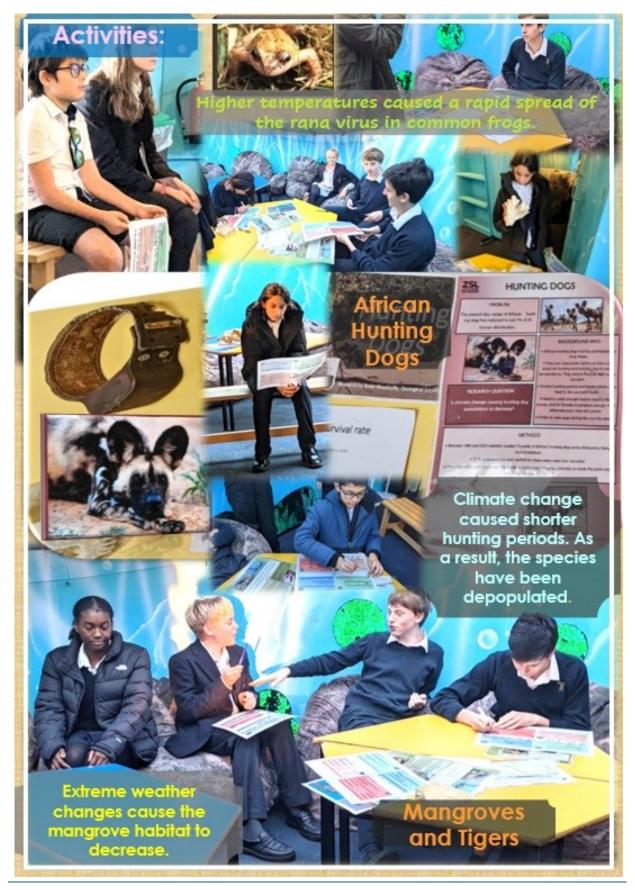

#### Academic Year 2022/2023

#### Autumn Term 2022

| Staff Inset (closed to students) | Wednesday 31 August - Thursday 1 September 2022 |
|----------------------------------|-------------------------------------------------|
| Induction (new students)         | Friday 2 September 2022                         |
| Term Starts                      | Monday 5 September 2022                         |
| Half term                        | Monday 17 October – Friday 28 October 2022      |
| End of term                      | Friday 16 December 2022                         |
| Christmas holiday                | Monday 19 December 2022 - Friday 6 January 2023 |

#### Spring Term 2023

| Staff Inset (closed to students) | Monday 9 January 2023                        |
|----------------------------------|----------------------------------------------|
| Term Starts                      | Tuesday 10 January 2023                      |
| Half term                        | Monday 13 February – Friday 17 February 2023 |
| End of Term                      | Friday 31 March 2023                         |
| Easter holiday                   | Monday 3 April - Friday 21 April 2023        |